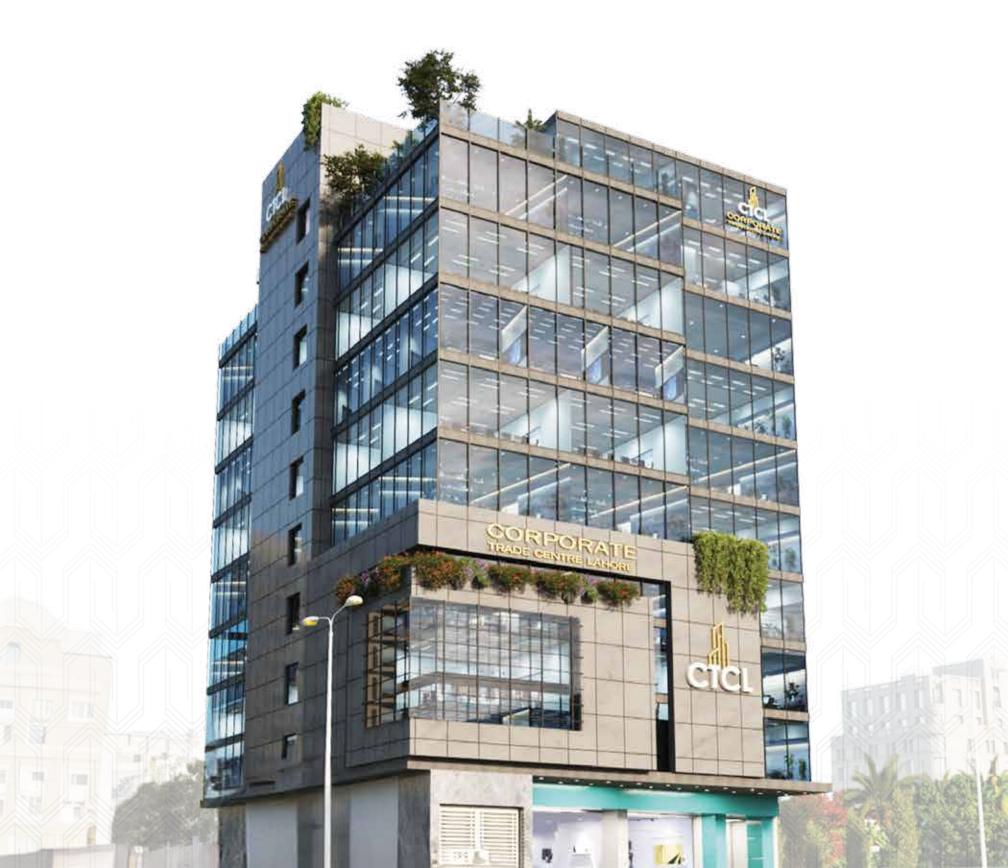

# UNVEILING THE FUTURE TRANSFORMING WORKSPACES.

Steeped in history and culture, Davis Road in Lahore is the stage for our ambitious venture, the Corporate Trade Center Lahore (CTCL). At the heart of this bustling, iconic destination, the CTCL embodies our commitment to redefining office environments.

With meticulous planning and a vision to reshape workspaces, we are crafting an innovative, functional, and aesthetically appealing structure. This project marks not just our dedication to modern corporate culture but also underlines the strategic importance of its locale. With its rich heritage and vibrant commerce, Davis Road lends a unique backdrop to our landmark project, making CTCL the epitome of corporate excellence in the region.

# A GRAND ENTRANCE

The Corporate Trade Center Lahore (CTCL) greets its patrons with an impressive lobby that reflects our project's grandeur and modernity. This lobby serves as a prelude to the innovative, functional, and aesthetically appealing workspace we bring to life on the iconic Davis Road. The majestic lobby is a testament to our meticulous planning and vision of redefining office environments - an invitation to experience a new dimension of corporate excellence.