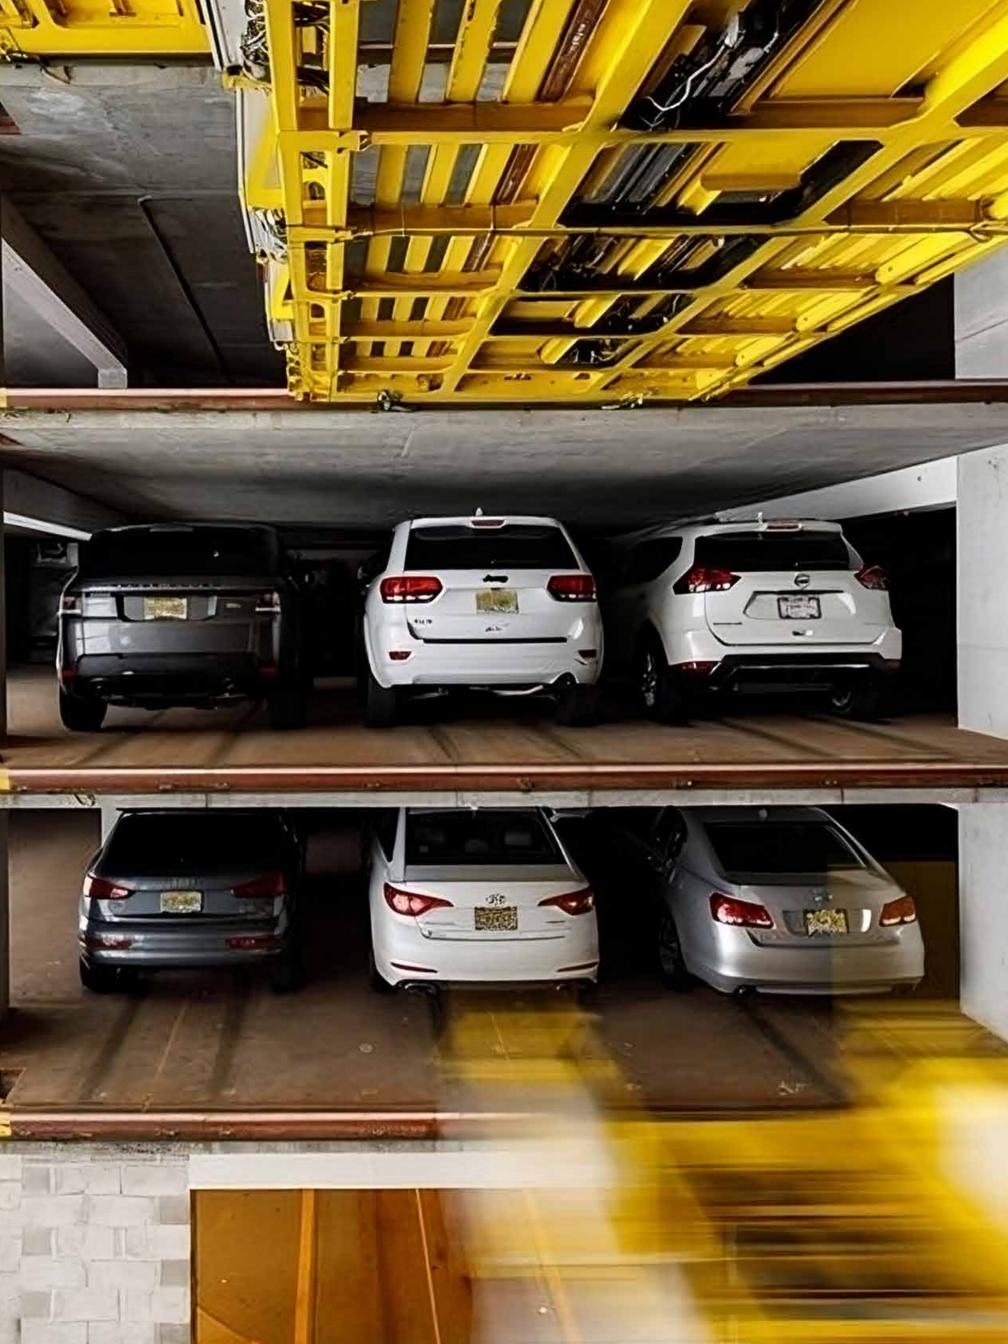

#### AUTOMATED CAR PARKING

# **INNOVATIVE CONVENIENCE**

The Corporate Trade Center Lahore (CTCL) is leading the way in modern amenities with its state-of-the-art automated car parking system. This technologically advanced feature adds another layer of convenience, underscoring our commitment to providing a seamless experience for the businesses housed in our facility. With the push of a button, parking becomes effortless, thus saving time and reducing stress. This innovative addition aligns with our vision of shaping the future of workspaces, enhancing everyday functionality with the power of automation.